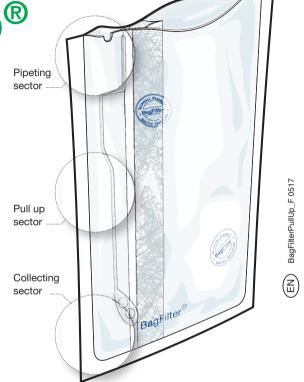

BagFilter Pull-Up®

Lateral filter bag with pull up system

The BagFilter Pull-Up® has been especially designed to make your pipeting easier with any type of pipet and very short tips (≥ 4 cm). With a unique and patented filter Pull-Up® system, just pull up the filtrate for easy pipeting. The BagFilter Pull-Up® is a "must" for accurate sample preparation and special tests such as PCR.

### Pull-Up® PATENTED

Filter pump system created by interscience for easy pipeting with short tips.

Pull up sector

## Technical specifications

• Size : 190 x 300 mm • Capacity : 50 - 400 ml • Pocket volume : ≈1000 µl

• Multilayer® film

Lateral non woven filter: 50 µm
Minimum tips length: 4 cm

• Quantity per box: 500

Ref: 111 625