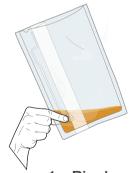

## How to use the BagFilter Pull-Up®

By pulling up the liquid up, it becomes simple to pipet a small part of the filtrate. **1** - Just pinch the bag between thumb and index fingers to catch the filtrate into the pull up sector. **2** - Transport the liquid up. The filtrate is temporarily fixed in the pipeting pocket. **3** - You can now pipet with very short tips ( $\geq$  4cm) and after a while, the pocket

empties itself by gravity.

1 - Pinch

Pinch the bag to pull up the liquid.

2 - Pull up

Pull up the filtrate to the top of the bag.

3 - Pipet

Pipet easily the filtrate in the pipeting pocket.