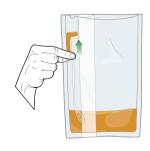

## How to use the BagFilter Pull-Up®

By pulling up the liquid up, it becomes simple to pipet a small part of the filtrate. **1** - Just pinch the bag between thumb and index fingers to catch the filtrate into the pull up sector. **2** - Transport the liquid up. The filtrate is temporarily fixed in the pipeting pocket. **3** - You can now pipet with very short tips ( $\geq$  4cm) and after a while, the pocket

empties itself by gravity.

1 - Pinch

Pinch the bag to pull up the liquid.

2 - Pull up

Pull up the filtrate to the top of the bag.

3 - Pipet

Pipet easily the filtrate in the pipeting pocket.