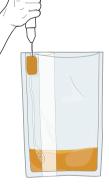

## How to use the BagFilter Pull-Up®

By pulling up the liquid up, it becomes simple to pipet a small part of the filtrate. **1** - Just pinch the bag between thumb and index fingers to catch the filtrate into the pull up sector. **2** - Transport the liquid up. The filtrate is temporarily fixed in the pipeting pocket. **3** - You can now pipet with very short tips ( $\geq$  4cm) and after a while, the pocket

empties itself by gravity.

1 - Pinch

Pinch the bag to pull up the liquid.

2 - Pull up

Pull up the filtrate to the top of the bag.

3 - Pipet

Pipet easily the filtrate in the pipeting pocket.